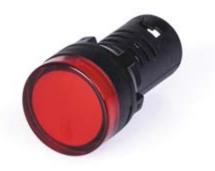

## **590.PLML1L220** PILOT LAMP ø22mm RED LED

**Product Approvals** 

| TECHDATA                |               | STANDARDS AND LAWS                                                                  |  |
|-------------------------|---------------|-------------------------------------------------------------------------------------|--|
| Commercial series       | TOP22 Series  | DIRECTIVE LOW [European Directives] Low Voltage<br>VOLTAGE 2014/35 Directive<br>/UE |  |
| Type of product         | PILOT LAMP    |                                                                                     |  |
| Synthetical description | PILOT LAMP    |                                                                                     |  |
| Material                | THERMOPLASTIC |                                                                                     |  |
| Colour                  | RED           |                                                                                     |  |
| Rated voltage           | 220V          |                                                                                     |  |
| Diameter                | ø22mm         |                                                                                     |  |
| Notes                   | LED           |                                                                                     |  |
| Flange                  | D22MM         |                                                                                     |  |