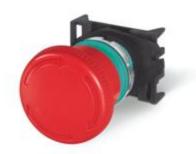

## **590.PPFN1R4N**EMERGENCY PUSH BUTTON

ø40mm RELEASE BY ROTATION RED

**Product Approvals** 

| TECHDATA                |                          | STANDARDS AND LAWS                      |                                                                                                                                                                               |
|-------------------------|--------------------------|-----------------------------------------|-------------------------------------------------------------------------------------------------------------------------------------------------------------------------------|
| Commercial series       | TOP22 Series             | EN 60947-5-1<br>(1997)                  | [European Standard] Low-voltage<br>switchgear and controlgear. Part 5:<br>Control circuit devices and switching<br>elements<br>[European Directives] Low Voltage<br>Directive |
| Type of product         | EMERGENCY PUSH BUTTON    |                                         |                                                                                                                                                                               |
|                         |                          | DIRECTIVE LOW<br>VOLTAGE 2014/35<br>/UE |                                                                                                                                                                               |
| Synthetical description | EMERGENCY PUSH<br>BUTTON |                                         |                                                                                                                                                                               |
| Material                | THERMOPLASTIC            |                                         |                                                                                                                                                                               |
| Туре                    | RELEASE BY ROTATION      |                                         |                                                                                                                                                                               |
| Colour                  | RED                      |                                         |                                                                                                                                                                               |
| Diameter                | ø40mm                    |                                         |                                                                                                                                                                               |
| Flange                  | D22MM                    |                                         |                                                                                                                                                                               |