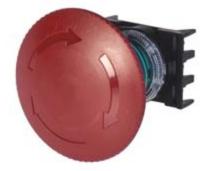

## **590.PPFN1R6N** EMERGENCY PUSH BUTTON ø60mm RELEASE BY ROTATION RED

**Product Approvals** 

| TECHDATA                |                          | STANDARDS AND LAWS                                                |                                                                                                                                                                               |
|-------------------------|--------------------------|-------------------------------------------------------------------|-------------------------------------------------------------------------------------------------------------------------------------------------------------------------------|
| Commercial series       | TOP22 Series             | EN 60947-5-1<br>(1997)<br>DIRECTIVE LOW<br>VOLTAGE 2014/35<br>/UE | [European Standard] Low-voltage<br>switchgear and controlgear. Part 5:<br>Control circuit devices and switching<br>elements<br>[European Directives] Low Voltage<br>Directive |
| Type of product         | EMERGENCY PUSH<br>BUTTON |                                                                   |                                                                                                                                                                               |
|                         |                          |                                                                   |                                                                                                                                                                               |
| Synthetical description | EMERGENCY PUSH<br>BUTTON |                                                                   |                                                                                                                                                                               |
| Material                | THERMOPLASTIC            |                                                                   |                                                                                                                                                                               |
| Туре                    | RELEASE BY ROTATION      |                                                                   |                                                                                                                                                                               |
| Colour                  | RED                      |                                                                   |                                                                                                                                                                               |
| Diameter                | ø60mm                    |                                                                   |                                                                                                                                                                               |
| Flange                  | D22MM                    |                                                                   |                                                                                                                                                                               |