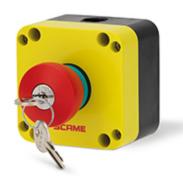

## **590.PR01C4N**EMERGENCY PUSH BUTTON

IP65 1 MOD. RELEASE BY KEY

**Product Approvals** 

| TECHDATA                |                          | STANDARDS AND LAWS                      |                                                                                                                                                                         |
|-------------------------|--------------------------|-----------------------------------------|-------------------------------------------------------------------------------------------------------------------------------------------------------------------------|
| Type of product         | EMERGENCY PUSH<br>BUTTON | EN 60947-5-1<br>(2004)                  | [European Standard] Low-voltage switchgear and controlgear Part 5: Control circuit devices and switching elements Section 1: Electromechanical control circuit devices. |
| Commercial series       | TOP22 Series             |                                         |                                                                                                                                                                         |
| Synthetical description | EMERGENCY PUSH<br>BUTTON | EN 60947-5-1/A1<br>(2009)               | Low-voltage switchgear and controlgear -<br>Part 5: Control circuit devices and<br>switching elements - Section 1:                                                      |
| Material                | THERMOPLASTIC            | DIRECTIVE LOW<br>VOLTAGE 2014/35<br>/UE | Electromechanical control circuit devices. [European Directives] Low Voltage Directive                                                                                  |
| Protection degree IP    | IP65                     |                                         |                                                                                                                                                                         |
| Туре                    | RELEASE BY KEY           |                                         |                                                                                                                                                                         |
| No. of places           | 1 MOD.                   |                                         |                                                                                                                                                                         |