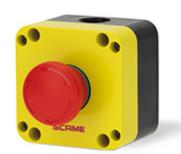

## **590.PR01R4N**EMERGENCY PUSH BUTTON

IP65 1 MOD. RELEASE BY ROTATION

**Product Approvals** 

| TECHDATA                |                          | STANDARDS AND LAWS        |                                                                                                                                                                                                                    |
|-------------------------|--------------------------|---------------------------|--------------------------------------------------------------------------------------------------------------------------------------------------------------------------------------------------------------------|
| Type of product         | EMERGENCY PUSH<br>BUTTON | EN 60947-5-1<br>(2004)    | [European Standard] Low-voltage switchgear and controlgear Part 5: Control circuit devices and switching elements Section 1: Electromechanical control circuit devices.                                            |
| Commercial series       | TOP22 Series             |                           |                                                                                                                                                                                                                    |
| Synthetical description | EMERGENCY PUSH<br>BUTTON | EN 60947-5-1/A1<br>(2009) | Low-voltage switchgear and controlgear -<br>Part 5: Control circuit devices and<br>switching elements - Section 1:<br>Electromechanical control circuit devices.<br>[European Directives] Low Voltage<br>Directive |
| Material                | THERMOPLASTIC            | DIRECTIVE LOW [           |                                                                                                                                                                                                                    |
| Protection degree IP    | IP65                     |                           |                                                                                                                                                                                                                    |
| Туре                    | RELEASE BY ROTATION      |                           |                                                                                                                                                                                                                    |
| No. of places           | 1 MOD.                   |                           |                                                                                                                                                                                                                    |