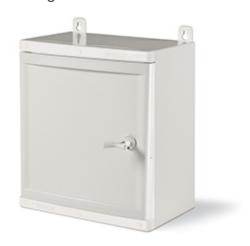

## **Product Technical Sheet**

12 Aug 2021 09:33

M320 TYPE 1 320x370x210mm

**Product Approvals** 

| TECLIDATA               |                          | CTANDADDO                                                                     | ANDIAMO                                                                                                                                                                                                                          |
|-------------------------|--------------------------|-------------------------------------------------------------------------------|----------------------------------------------------------------------------------------------------------------------------------------------------------------------------------------------------------------------------------|
| TECHDATA                |                          | STANDARDS                                                                     | AND LAWS                                                                                                                                                                                                                         |
| Commercial series       | EASYBOX Series           | EN 60670-1 (2005)                                                             | [European Standard] Boxes and<br>enclosures for electrical accessories for<br>household and similar fixed electrical<br>installations. General requirements                                                                      |
| Type of product         | CABINET                  |                                                                               |                                                                                                                                                                                                                                  |
| Synthetical description | CABINET                  | EN 60670-1/A1<br>(2014)                                                       | [European Standard] Boxes and enclosures for electrical accessories for household and similar fixed electrical installations. General requirements                                                                               |
| Housing                 | TYPE 1                   |                                                                               |                                                                                                                                                                                                                                  |
| Modularity              | M320                     | EN 60670-24 (2014)                                                            | enclosures for electrical accessories for household and similar fixed electrical installations - Part 24: Particular requirements for enclosures for housing protective devices and other power dissipating electrical equipment |
| No. modules             | 12 DIN (for row)         |                                                                               |                                                                                                                                                                                                                                  |
| Protection degree IK    | IK10                     |                                                                               |                                                                                                                                                                                                                                  |
| Dimensions              | 320x370x210mm            | DIRECTIVE LOW [European Directives] Low Voltage VOLTAGE 2014/35 Directive /UE |                                                                                                                                                                                                                                  |
| Material                | LT (Thermoplastic alloy) |                                                                               |                                                                                                                                                                                                                                  |
| Colour                  | GREY                     |                                                                               |                                                                                                                                                                                                                                  |
| Notes                   | KIT 24                   |                                                                               |                                                                                                                                                                                                                                  |