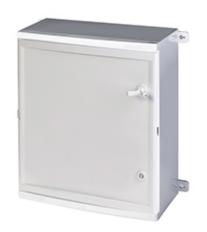

## **Product Technical Sheet**

12 Aug 2021 09:33

M460 TYPE 3 460x520x245mm

**Product Approvals** 

| TECHDATA                |                          | STANDARDS                               | AND LAWS                                                                                                                                                                                                                                                       |
|-------------------------|--------------------------|-----------------------------------------|----------------------------------------------------------------------------------------------------------------------------------------------------------------------------------------------------------------------------------------------------------------|
| Commercial series       | EASYBOX Series           | EN 60670-1 (2005)                       | [European Standard] Boxes and<br>enclosures for electrical accessories for<br>household and similar fixed electrical<br>installations. General requirements                                                                                                    |
| Type of product         | CABINET                  |                                         |                                                                                                                                                                                                                                                                |
| Synthetical description | CABINET                  | EN 60670-24 (2014)                      | [European Standard] Boxes and enclosures for electrical accessories for household and similar fixed electrical installations - Part 24: Particular requirements for enclosures for housing protective devices and other power dissipating electrical equipment |
| Housing                 | TYPE 3                   |                                         |                                                                                                                                                                                                                                                                |
| Modularity              | M460                     |                                         |                                                                                                                                                                                                                                                                |
| No. modules             | 20 DIN (for row)         | DIRECTIVE LOW<br>VOLTAGE 2014/35<br>/UE | [European Directives] Low Voltage Directive                                                                                                                                                                                                                    |
| Protection degree IK    | IK10                     |                                         |                                                                                                                                                                                                                                                                |
| Dimensions              | 460x520x245mm            |                                         |                                                                                                                                                                                                                                                                |
| Material                | LT (Thermoplastic alloy) |                                         |                                                                                                                                                                                                                                                                |
| Colour                  | GREY                     |                                         |                                                                                                                                                                                                                                                                |
| Notes                   | KIT 60                   |                                         |                                                                                                                                                                                                                                                                |