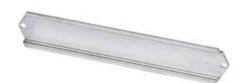

## **Product Technical Sheet**

12 Aug 2021 09:39

192x168x80mm GREY ZINC-COATED STEEL

**Product Approvals** 

| TECHDATA                |                   | STANDARDS AND LAWS |                                                                                                                                                                                                    |
|-------------------------|-------------------|--------------------|----------------------------------------------------------------------------------------------------------------------------------------------------------------------------------------------------|
| Commercial series       | ALUBOX Series     | EN 60715 (2001)    | [European Standard] Dimensions of low-voltage switchgear and controlgear - Standardized mounting on rails for mechanical support of electrical devices in switchgear and controlgear installations |
| Type of product         | DIN RAIL KIT      |                    |                                                                                                                                                                                                    |
| Synthetical description | DIN RAIL KIT      |                    |                                                                                                                                                                                                    |
| Material                | ZINC-COATED STEEL |                    |                                                                                                                                                                                                    |
| Colour                  | GREY              |                    |                                                                                                                                                                                                    |
| Dimensions              | 192x168x80mm      |                    |                                                                                                                                                                                                    |