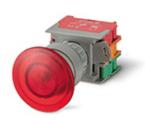

## EMERGENCY PUSH BUTTON KIT

EMERGENCY PUSH BUTTON KIT 440x365x290mm MBOX2 MBOX3 MBOX5

**Product Approvals** 

| TECHDATA                |                              | STANDARDS AND LAWS |                                             |
|-------------------------|------------------------------|--------------------|---------------------------------------------|
| Commercial series       | MBX2                         | -                  | [European Directives] Low Voltage Directive |
| Type of product         | EMERGENCY PUSH<br>BUTTON KIT |                    |                                             |
| Synthetical description | EMERGENCY PUSH<br>BUTTON KIT |                    |                                             |
| Material                | THERMOPLASTIC                |                    |                                             |
| Dimensions              | 440x365x290mm                |                    |                                             |
| Suitable for            | MBOX3                        |                    |                                             |
| Suitable for            | MBOX5                        |                    |                                             |
| Suitable for            | MBOX2                        |                    |                                             |