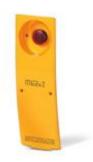

## EMERGENCY PUSH BUTTON KIT

EMERGENCY PUSH BUTTON KIT MBOX3 WITHOUT DOOR

**Product Approvals** 

| TECHDATA                |                              | STANDARDS AND LAWS                                                             |                                             |
|-------------------------|------------------------------|--------------------------------------------------------------------------------|---------------------------------------------|
| Commercial series       | MBX3                         | DIRECTIVE LOW [European Directives] Low Vo<br>VOLTAGE 2014/35 Directive<br>/UE | [European Directives] Low Voltage Directive |
| Type of product         | EMERGENCY PUSH<br>BUTTON KIT |                                                                                |                                             |
| Synthetical description | EMERGENCY PUSH<br>BUTTON KIT |                                                                                |                                             |
| Material                | THERMOPLASTIC                |                                                                                |                                             |
| Dimensions              | MBOX3                        |                                                                                |                                             |
| Туре                    | WITHOUT DOOR                 |                                                                                |                                             |