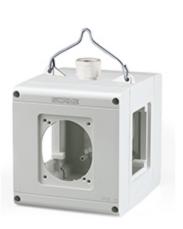

## **623.4500-000** MULTI -WAY ADAPTOR IP66 4x(70x87mm/84x106mm)

**Product Approvals** 

| TECHDATA                |                      | STANDARDS AND LAWS                                                           |                                                                                                                                                                                                                                                                                  |
|-------------------------|----------------------|------------------------------------------------------------------------------|----------------------------------------------------------------------------------------------------------------------------------------------------------------------------------------------------------------------------------------------------------------------------------|
| Commercial series       | ADAPTO Series        | EN 60670-1 (2005)                                                            | [European Standard] Boxes and<br>enclosures for electrical accessories for<br>household and similar fixed electrical<br>installations. General requirements                                                                                                                      |
| Type of product         | MULTI -WAY ADAPTOR   |                                                                              |                                                                                                                                                                                                                                                                                  |
| Synthetical description | MULTI -WAY ADAPTOR   | EN 60670-24 (2014)                                                           | [European Standard] Boxes and<br>enclosures for electrical accessories for<br>household and similar fixed electrical<br>installations - Part 24: Particular<br>requirements for enclosures for housing<br>protective devices and other power<br>dissipating electrical equipment |
| Material                | THERMOPLASTIC        |                                                                              |                                                                                                                                                                                                                                                                                  |
| Protection degree IP    | IP66                 |                                                                              |                                                                                                                                                                                                                                                                                  |
| Notes                   | 4x(70x87mm/84x106mm) | DIRECTIVE LOW [European Directives] Low Voltage<br>VOLTAGE 2014/35 Directive |                                                                                                                                                                                                                                                                                  |
|                         |                      | /UE                                                                          |                                                                                                                                                                                                                                                                                  |