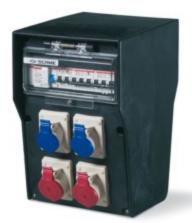

## 692.4300-69 DISTRIBUTION ASSEMBLY 8 NR IP44

**Product Approvals** 

| TECHDATA                      |                          | STANDARDS AND LAWS                      |                                                                                                                                                                                     |
|-------------------------------|--------------------------|-----------------------------------------|-------------------------------------------------------------------------------------------------------------------------------------------------------------------------------------|
| Protection degree             | Splash proof             | IEC 61439-7 (2018)                      | switchgear and controlgear assemblies -<br>Part 7: Assemblies for specific<br>applications such as marinas, camping<br>sites, market squares, electric vehicle<br>charging stations |
| Mounting version              | ON TURRET                |                                         |                                                                                                                                                                                     |
| Commercial series             | IMPACT Series            |                                         |                                                                                                                                                                                     |
| Type of product               | DISTRIBUTION ASSEMBLY    | DIRECTIVE LOW<br>VOLTAGE 2014/35<br>/UE | [European Directives] Low Voltage<br>Directive                                                                                                                                      |
| Synthetical description       | DISTRIBUTION ASSEMBLY    | DIRECTIVE EMC<br>2014/30/UE             | [European Directives] Electromagnetic<br>Compatibility Directive                                                                                                                    |
| Material                      | RUBBER                   |                                         |                                                                                                                                                                                     |
| Protection degree IP          | IP44                     |                                         |                                                                                                                                                                                     |
| Protection degree IK          | IK09                     |                                         |                                                                                                                                                                                     |
| Inlet supply unit             | Supply by terminal block |                                         |                                                                                                                                                                                     |
| No. of available outlets      | 8 NR                     |                                         |                                                                                                                                                                                     |
| No. of sockets 2P+E 16A       | 8 NR                     |                                         |                                                                                                                                                                                     |
| In disp. ing/tipo apparecchio | Not applicable           |                                         |                                                                                                                                                                                     |
| Max power                     | 4 KW                     |                                         |                                                                                                                                                                                     |
| No. MCB 1P+N 2A               | 8 NR                     |                                         |                                                                                                                                                                                     |
| No. RCD 4P 25A 0,03A          | 2 NR                     |                                         |                                                                                                                                                                                     |