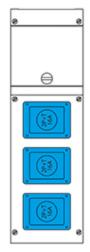

## **632.3005-055**DISTRIBUTION ASSEMBLY

IP44 2P+E 16A 230V

**Product Approvals** 

| TECHDATA                        |                       |
|---------------------------------|-----------------------|
| Protection degree               | Splash proof          |
| Mounting version                | SURFACE MOUNTING      |
| Type of product                 | DISTRIBUTION ASSEMBLY |
| Commercial series               | BLOCK Series          |
| Synthetical description         | DISTRIBUTION ASSEMBLY |
| Material                        | THERMOPLASTIC         |
| Protection degree IP            | IP44                  |
| No. of available outlets        | 3 NR                  |
| No. p.m. socket 2P+E 16A<br>P40 | 3 NR                  |
| Inlet supply unit               | Not provided          |
| Rated current                   | 16A                   |
| Rated voltage                   | 230V                  |
| Poles                           | 2P+E                  |