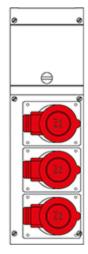

## **632.3005-063**DISTRIBUTION ASSEMBLY

IP44 3P+E 16A 400V

**Product Approvals** 

| TECHDATA                 |                       |
|--------------------------|-----------------------|
| Protection degree        | Splash proof          |
| Mounting version         | SURFACE MOUNTING      |
| Type of product          | DISTRIBUTION ASSEMBLY |
| Commercial series        | BLOCK Series          |
| Synthetical description  | DISTRIBUTION ASSEMBLY |
| Material                 | THERMOPLASTIC         |
| Protection degree IP     | IP44                  |
| No. of available outlets | 3 NR                  |
| No. of sockets 3P+E 16A  | 3 NR                  |
| Inlet supply unit        | Not provided          |
| Rated current            | 16A                   |
| Rated voltage            | 400V                  |
| Poles                    | 3P+E                  |