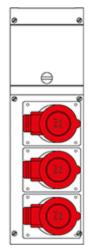

## **632.3505-063**DISTRIBUTION ASSEMBLY

IP66 3P+E 16A 400V

**Product Approvals** 

| TECHDATA                 |                       |
|--------------------------|-----------------------|
| Protection degree        | Splash proof          |
| Mounting version         | SURFACE MOUNTING      |
| Type of product          | DISTRIBUTION ASSEMBLY |
| Commercial series        | BLOCK Series          |
| Synthetical description  | DISTRIBUTION ASSEMBLY |
| Material                 | THERMOPLASTIC         |
| Protection degree IP     | IP66                  |
| No. of available outlets | 3 NR                  |
| No. of sockets 3P+E 16A  | 3 NR                  |
| Inlet supply unit        | Not provided          |
| Rated current            | 16A                   |
| Rated voltage            | 400V                  |
| Poles                    | 3P+E                  |