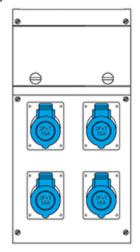

## **632.4005-012**DISTRIBUTION ASSEMBLY

IP44 2P+E 16A 230V

**Product Approvals** 

| TECHDATA                 |                       |
|--------------------------|-----------------------|
| Mounting version         | SURFACE MOUNTING      |
| Protection degree        | Splash proof          |
| Type of product          | DISTRIBUTION ASSEMBLY |
| Commercial series        | BLOCK Series          |
| Synthetical description  | DISTRIBUTION ASSEMBLY |
| Material                 | THERMOPLASTIC         |
| Protection degree IP     | IP44                  |
| No. of available outlets | 4 NR                  |
| No. of sockets 2P+E 16A  | 4 NR                  |
| Inlet supply unit        | Not provided          |
| Rated current            | 16A                   |
| Rated voltage            | 230V                  |
| Poles                    | 2P+E                  |