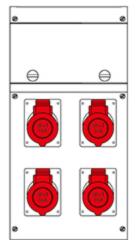

## **632.4005-013** DISTRIBUTION ASSEMBLY IP44 3P+E 16A 400V

SCAME

**Product Approvals** 

| TECHDATA                 |                       | STANDARDS AND LAWS |                                                |
|--------------------------|-----------------------|--------------------|------------------------------------------------|
| Protection degree        | Splash proof          |                    | [European Directives] Low Voltage<br>Directive |
| Mounting version         | SURFACE MOUNTING      |                    |                                                |
| Type of product          | DISTRIBUTION ASSEMBLY |                    |                                                |
| Commercial series        | BLOCK Series          |                    |                                                |
| Synthetical description  | DISTRIBUTION ASSEMBLY |                    |                                                |
| Material                 | THERMOPLASTIC         |                    |                                                |
| Protection degree IP     | IP44                  |                    |                                                |
| No. of available outlets | 4 NR                  |                    |                                                |
| No. of sockets 3P+E 16A  | 4 NR                  |                    |                                                |
| Inlet supply unit        | Not provided          |                    |                                                |
| Rated current            | 16A                   |                    |                                                |
| Rated voltage            | 400V                  |                    |                                                |
| Poles                    | 3P+E                  |                    |                                                |