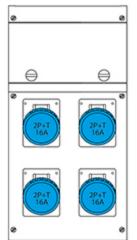

## **632.4505-012** DISTRIBUTION ASSEMBLY IP66 2P+E 16A 230V

SCAME

**Product Approvals** 

| TECHDATA                 |                       | STANDARDS AND LAWS |                                                |
|--------------------------|-----------------------|--------------------|------------------------------------------------|
| Protection degree        | Splash proof          |                    | [European Directives] Low Voltage<br>Directive |
| Mounting version         | SURFACE MOUNTING      |                    |                                                |
| Type of product          | DISTRIBUTION ASSEMBLY |                    |                                                |
| Commercial series        | BLOCK Series          |                    |                                                |
| Synthetical description  | DISTRIBUTION ASSEMBLY |                    |                                                |
| Material                 | THERMOPLASTIC         |                    |                                                |
| Protection degree IP     | IP66                  |                    |                                                |
| No. of available outlets | 4 NR                  |                    |                                                |
| No. of sockets 2P+E 16A  | 4 NR                  |                    |                                                |
| Inlet supply unit        | Not provided          |                    |                                                |
| Rated current            | 16A                   |                    |                                                |
| Rated voltage            | 230V                  |                    |                                                |
| Poles                    | 2P+E                  |                    |                                                |