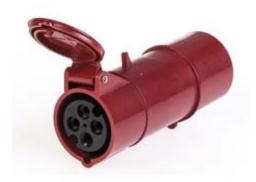

## **610.3666**ONE-WAY ADAPTOR

IP44 16A 3P+E 400V

**Product Approvals** 

| TECHDATA                |                 | STANDARDS                               | AND LAWS                                                                   |
|-------------------------|-----------------|-----------------------------------------|----------------------------------------------------------------------------|
| Protection degree       | Splash proof    | IEC 60309-1 (1999)                      | outlets and couplers for industrial purposes. Part 1: General requirements |
| Commercial series       | ADAPTO Series   | DIRECTIVE LOW<br>VOLTAGE 2014/35<br>/UE |                                                                            |
| Type of product         | ONE-WAY ADAPTOR |                                         |                                                                            |
| Synthetical description | ONE-WAY ADAPTOR |                                         |                                                                            |
| Material                | THERMOPLASTIC   |                                         |                                                                            |
| Protection degree IP    | IP44            |                                         |                                                                            |
| Rated current           | 16A             |                                         |                                                                            |
| Poles                   | 3P+E            |                                         |                                                                            |
| Rated voltage           | 400V            |                                         |                                                                            |