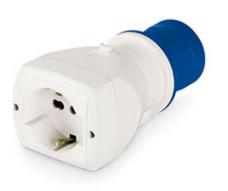

## **610.371** ONE-WAY ADAPTOR IP20 16A 2P+E 250V 1 P40

**Product Approvals** 

| TECHDATA                |                 | STANDARDS AND LAWS                  |                                                                                                              |
|-------------------------|-----------------|-------------------------------------|--------------------------------------------------------------------------------------------------------------|
| Protection degree       | No protection   | EN 50250 (2002)                     | [European Standard] Conversion adapters for industrial use                                                   |
| Commercial series       | ADAPTO Series   | DIRECTIVE LOW<br>VOLTAGE 2014/35    | [European Directives] Low Voltage<br>Directive                                                               |
| Type of product         | ONE-WAY ADAPTOR | /UE<br>DIRECTIVE RoHS<br>2011/65/EU | [European Law] Restriction of the use of certain hazardous substances in electrical and electronic equipment |
| Synthetical description | ONE-WAY ADAPTOR |                                     |                                                                                                              |
| Material                | THERMOPLASTIC   |                                     |                                                                                                              |
| Protection degree IP    | IP20            |                                     |                                                                                                              |
| Rated current           | 16A             |                                     |                                                                                                              |
| Poles                   | 2P+E            |                                     |                                                                                                              |
| Rated voltage           | 250V            |                                     |                                                                                                              |
| Notes                   | 1 P40           |                                     |                                                                                                              |