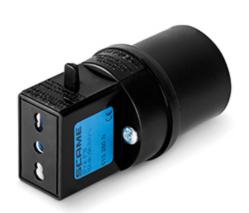

## **610.380.N**ONE-WAY ADAPTOR IP20 16A 2P+E 250V ITALIAN P17/11 BIV.

**Product Approvals** 

| TECHDATA                |                     | STANDARDS AND LAWS                  |                                                                                                              |
|-------------------------|---------------------|-------------------------------------|--------------------------------------------------------------------------------------------------------------|
| Protection degree       | No protection       | EN 50250 (2002)                     | [European Standard] Conversion adapters for industrial use                                                   |
| Commercial series       | ADAPTO Series       | DIRECTIVE LOW<br>VOLTAGE 2014/35    | [European Directives] Low Voltage Directive                                                                  |
| Type of product         | ONE-WAY ADAPTOR     | /UE<br>DIRECTIVE RoHS<br>2011/65/EU | [European Law] Restriction of the use of certain hazardous substances in electrical and electronic equipment |
| Synthetical description | ONE-WAY ADAPTOR     |                                     |                                                                                                              |
| Material                | THERMOPLASTIC       |                                     |                                                                                                              |
| Protection degree IP    | IP20                |                                     |                                                                                                              |
| Rated current           | 16A                 |                                     |                                                                                                              |
| Poles                   | 2P+E                |                                     |                                                                                                              |
| Rated voltage           | 250V                |                                     |                                                                                                              |
| Notes                   | ITALIAN P17/11 BIV. |                                     |                                                                                                              |