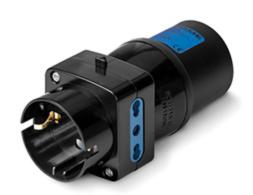

## **610.388.N** ONE-WAY ADAPTOR

IP20 16A 2P+E 250V 2 BIV.+1 P30

**Product Approvals** 

| TECHDATA                |                 | STANDARDS AND LAWS                                                                              |                                                                                                              |
|-------------------------|-----------------|-------------------------------------------------------------------------------------------------|--------------------------------------------------------------------------------------------------------------|
| Protection degree       | No protection   | VOLTAGE 2014/35 Directive /UE DIRECTIVE RoHS [European Law] Receive certain hazardous services] | [European Directives] Low Voltage Directive                                                                  |
| Commercial series       | ADAPTO Series   |                                                                                                 | [European Law] Restriction of the use of certain hazardous substances in electrical and electronic equipment |
| Type of product         | ONE-WAY ADAPTOR |                                                                                                 |                                                                                                              |
| Synthetical description | ONE-WAY ADAPTOR |                                                                                                 |                                                                                                              |
| Material                | THERMOPLASTIC   |                                                                                                 |                                                                                                              |
| Protection degree IP    | IP20            |                                                                                                 |                                                                                                              |
| Rated current           | 16A             |                                                                                                 |                                                                                                              |
| Poles                   | 2P+E            |                                                                                                 |                                                                                                              |
| Rated voltage           | 250V            |                                                                                                 |                                                                                                              |
| Notes                   | 2 BIV.+1 P30    |                                                                                                 |                                                                                                              |