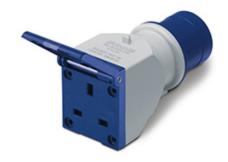

## 610.392 ONE-WAY ADAPTOR IP20 13A 2P+E 250V BRITISH

**Product Approvals** 

| TECHDATA                |                 | STANDARDS AND LAWS               |                                                                                                              |
|-------------------------|-----------------|----------------------------------|--------------------------------------------------------------------------------------------------------------|
| Protection degree       | No protection   | EN 50250 (2002)                  | [European Standard] Conversion adapters for industrial use                                                   |
| Commercial series       | ADAPTO Series   | DIRECTIVE LOW<br>VOLTAGE 2014/35 | [European Directives] Low Voltage Directive                                                                  |
| Type of product         | ONE-WAY ADAPTOR | JUE DIRECTIVE RoHS 2011/65/EU    | [European Law] Restriction of the use of certain hazardous substances in electrical and electronic equipment |
| Synthetical description | ONE-WAY ADAPTOR |                                  |                                                                                                              |
| Material                | THERMOPLASTIC   |                                  |                                                                                                              |
| Protection degree IP    | IP20            |                                  |                                                                                                              |
| Rated current           | 13A             |                                  |                                                                                                              |
| Poles                   | 2P+E            |                                  |                                                                                                              |
| Rated voltage           | 250V            |                                  |                                                                                                              |
| Notes                   | BRITISH         |                                  |                                                                                                              |