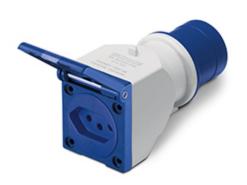

## **610.394 ONE-WAY ADAPTOR**IP20 16A 2P+E 250V 1 BRAZILIAN 10/20A

**Product Approvals** 

| TECHDATA                |                    | STANDARDS AND LAWS                  |                                                                                                              |
|-------------------------|--------------------|-------------------------------------|--------------------------------------------------------------------------------------------------------------|
| Protection degree       | No protection      | EN 50250 (2002)                     | [European Standard] Conversion adapters for industrial use                                                   |
| Commercial series       | ADAPTO Series      | DIRECTIVE LOW<br>VOLTAGE 2014/35    | [European Directives] Low Voltage Directive                                                                  |
| Type of product         | ONE-WAY ADAPTOR    | /UE<br>DIRECTIVE RoHS<br>2011/65/EU | [European Law] Restriction of the use of certain hazardous substances in electrical and electronic equipment |
| Synthetical description | ONE-WAY ADAPTOR    |                                     |                                                                                                              |
| Material                | THERMOPLASTIC      |                                     |                                                                                                              |
| Protection degree IP    | IP20               |                                     |                                                                                                              |
| Rated current           | 16A                |                                     |                                                                                                              |
| Poles                   | 2P+E               |                                     |                                                                                                              |
| Rated voltage           | 250V               |                                     |                                                                                                              |
| Notes                   | 1 BRAZILIAN 10/20A |                                     |                                                                                                              |