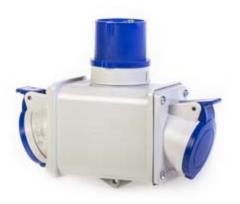

## **600.1624** MULTI -WAY ADAPTOR IP44 16A 3P+E 230V

**Product Approvals** 

| TECHDATA                |                    | STANDARDS AND LAWS |                                                                            |
|-------------------------|--------------------|--------------------|----------------------------------------------------------------------------|
| Protection degree       | Splash proof       | IEC 60309-1 (1999) | outlets and couplers for industrial purposes. Part 1: General requirements |
| Commercial series       | ADAPTO Series      | IEC 60309-2 (1999) |                                                                            |
| Type of product         | MULTI -WAY ADAPTOR |                    |                                                                            |
| Synthetical description | MULTI -WAY ADAPTOR | DIRECTIVE LOW      | and contact-tube accessories                                               |
| Material                | THERMOPLASTIC      | VOLTAGE 2014/35    | [European Directives] Low Voltage<br>Directive                             |
| Material                |                    |                    |                                                                            |
| Protection degree IP    | IP44               |                    |                                                                            |
| Rated current           | 16A                |                    |                                                                            |
| Poles                   | 3P+E               |                    |                                                                            |
| Rated voltage           | 230V               |                    |                                                                            |