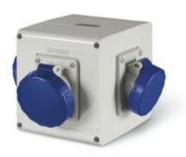

## **MULTI-WAY ADAPTOR**

IP66 16A 2P+E 230V

**Product Approvals** 

| TECHDATA                |                    | STANDARDS                        | AND LAWS                                                                   |
|-------------------------|--------------------|----------------------------------|----------------------------------------------------------------------------|
| Protection degree       | Splash proof       | IEC 60309-1 (1999)               | outlets and couplers for industrial purposes. Part 1: General requirements |
| Commercial series       | ADAPTO Series      | DIRECTIVE LOW<br>VOLTAGE 2014/35 |                                                                            |
| Type of product         | MULTI -WAY ADAPTOR |                                  |                                                                            |
| Synthetical description | MULTI -WAY ADAPTOR |                                  |                                                                            |
| Material                | THERMOPLASTIC      |                                  |                                                                            |
| Protection degree IP    | IP66               |                                  |                                                                            |
| Rated current           | 16A                |                                  |                                                                            |
| Poles                   | 2P+E               |                                  |                                                                            |
| Rated voltage           | 230V               |                                  |                                                                            |