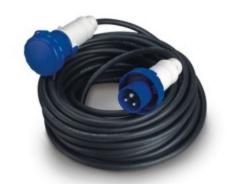

## **758.1600-10**CORD EXTENSION CORD EXTENSION 2x1mm<sup>2</sup> 10m

**Product Approvals** 

| TECHDATA                |                     |
|-------------------------|---------------------|
| Protection degree       | Watertight          |
| Commercial series       | PROLUNGHE Series    |
| Type of product         | CORD EXTENSION      |
| Synthetical description | CORD EXTENSION      |
| Protection degree IP    | IP67                |
| Poles                   | 2P                  |
| Rated current           | 16A                 |
| Rated voltage           | 20-25V              |
| Cable length            | 10m                 |
| Cable section           | 2x1mm²              |
| Material                | ENGINEERING PLASTIC |
| Colour                  | BLACK               |