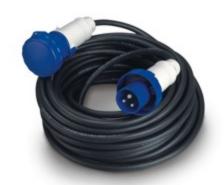

## **758.1636-15**CORD EXTENSION CORD EXTENSION 4x2,5mm<sup>2</sup> 15m

**Product Approvals** 

| TECHDATA                |                     |
|-------------------------|---------------------|
| Protection degree       | Watertight          |
| Commercial series       | PROLUNGHE Series    |
| Type of product         | CORD EXTENSION      |
| Synthetical description | CORD EXTENSION      |
| Protection degree IP    | IP66/IP67           |
| Poles                   | 3P+E                |
| Rated current           | 16A                 |
| Hour position           | 6h                  |
| Rated voltage           | 380-415V            |
| Cable length            | 15m                 |
| Cable section           | 4x2,5mm²            |
| Material                | ENGINEERING PLASTIC |
| Colour                  | BLACK               |