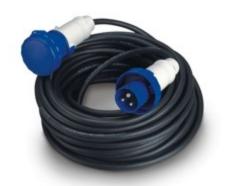

## **758.1636-25**CORD EXTENSION CORD EXTENSION 4x2,5mm² 25m

**Product Approvals** 

| TECHDATA                |                     |
|-------------------------|---------------------|
| Protection degree       | Watertight          |
| Type of product         | CORD EXTENSION      |
| Commercial series       | PROLUNGHE Series    |
| Synthetical description | CORD EXTENSION      |
| Protection degree IP    | IP66/IP67           |
| Poles                   | 3P+E                |
| Rated current           | 16A                 |
| Hour position           | 6h                  |
| Rated voltage           | 380-415V            |
| Cable length            | 25m                 |
| Cable section           | 4x2,5mm²            |
| Material                | ENGINEERING PLASTIC |
| Colour                  | BLACK               |