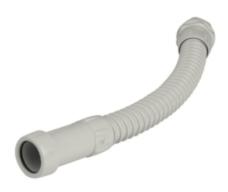

## 864.9050 FLEXIBLE BEND

ø50mm M50X1,5

**Product Approvals** 

| TECHDATA                |               | STANDARDS AND LAWS                                                            |                                                |
|-------------------------|---------------|-------------------------------------------------------------------------------|------------------------------------------------|
| Protection degree       | Splash proof  | DIRECTIVE LOW [European Directives] Low V<br>VOLTAGE 2014/35 Directive<br>/UE | [European Directives] Low Voltage<br>Directive |
| Commercial series       | TUBE Series   |                                                                               |                                                |
| Type of product         | FLEXIBLE BEND |                                                                               |                                                |
| Synthetical description | FLEXIBLE BEND |                                                                               |                                                |
| Material                | THERMOPLASTIC |                                                                               |                                                |
| Protection degree IP    | IP65          |                                                                               |                                                |
| Colour                  | GREY          |                                                                               |                                                |
| Thread                  | M50X1,5       |                                                                               |                                                |
| Diameter                | ø50mm         |                                                                               |                                                |