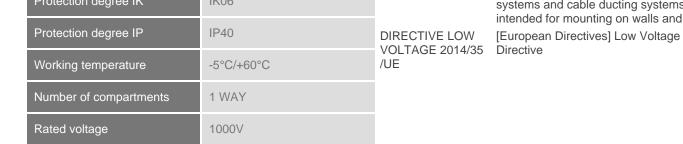

## 876.AI2015 **INTERNAL ANGLE** 20x15mm 1 WAY WHITE

**Product Approvals** 

| TECHDATA                |                             | STANDARDS AND LAWS                                                                                             |                                                                                                                                                                                                                     |
|-------------------------|-----------------------------|----------------------------------------------------------------------------------------------------------------|---------------------------------------------------------------------------------------------------------------------------------------------------------------------------------------------------------------------|
| Commercial series       | WADO Series - Mini Trunking | EN 50085-1 (2005)                                                                                              | [European Standard] Cable trunking<br>systems and cable ducting systems for<br>electrical installations. General<br>requirements                                                                                    |
| Type of product         | INTERNAL ANGLE              |                                                                                                                |                                                                                                                                                                                                                     |
| Synthetical description | INTERNAL ANGLE              | EN 50085-2-1<br>(2006)                                                                                         | (85-2-1 [European Standard] Cable trunking<br>systems and cable ducting systems for<br>electrical installations. Cable trunking<br>systems and cable ducting systems<br>intended for mounting on walls and ceilings |
| Colour                  | WHITE                       |                                                                                                                |                                                                                                                                                                                                                     |
| Dimensions              | 20x15mm                     | EN 50085-1/A1<br>(2013)                                                                                        | [European Standard] Cable trunking<br>systems and cable ducting systems for<br>electrical installations. General<br>requirements                                                                                    |
| Material                | THERMOPLASTIC               |                                                                                                                |                                                                                                                                                                                                                     |
| GLOW WIRE               | GW 650°C                    | (2015) systems and cable ducting syst<br>electrical installations. Cable tru<br>systems and cable ducting syst | [European Standard] Cable trunking<br>systems and cable ducting systems for                                                                                                                                         |
| Protection degree IK    | IK06                        |                                                                                                                | electrical installations. Cable trunking<br>systems and cable ducting systems<br>intended for mounting on walls and ceilings                                                                                        |
| Protection degree IP    | IP40                        | DIRECTIVE LOW<br>VOLTAGE 2014/35<br>/UE                                                                        | [European Directives] Low Voltage<br>Directive                                                                                                                                                                      |
| Working temperature     | -5°C/+60°C                  |                                                                                                                |                                                                                                                                                                                                                     |
| Number of compartments  | 1 WAY                       |                                                                                                                |                                                                                                                                                                                                                     |
| Rated voltage           | 1000V                       |                                                                                                                |                                                                                                                                                                                                                     |