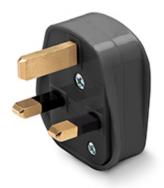

## **110.3000/N** PLUG 2P+E 13A BLACK

**Product Approvals** 

| TECHDATA                      |                     | STANDARDS AND LAWS |                                                                 |
|-------------------------------|---------------------|--------------------|-----------------------------------------------------------------|
| Type of product               | PLUG                | BS 1363            | [British Standard] 13 A plugs, socket-<br>outlets and adaptors. |
| Commercial series             | BS Series           | 2011/65/EU         |                                                                 |
| Synthetical description       | PLUG                |                    |                                                                 |
| Poles                         | 2P+E                |                    |                                                                 |
| Rated current                 | 13A                 |                    |                                                                 |
| Abbreviation of individuation | SBS13               |                    |                                                                 |
| Colour                        | BLACK               |                    |                                                                 |
| Material                      | ENGINEERING PLASTIC |                    |                                                                 |