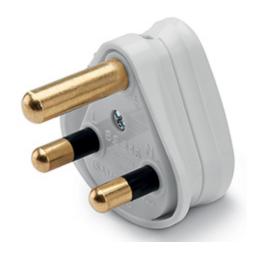

## **Product Technical Sheet**

12 Aug 2021 11:29

Material

**110.3010**PLUG
2P+E 15A WHITE

**Product Approvals** 

| TECHDATA                      |           | STANDARDS AND LAWS           |                                                                                                                                                 |
|-------------------------------|-----------|------------------------------|-------------------------------------------------------------------------------------------------------------------------------------------------|
| Type of product               | PLUG      | BS 546 (1950)                | [British Standard] Two-Pole and Earthing-<br>Pin Plugs, Socket-Outlets and Socket-<br>Outlet Adaptors for AC (50-60 Hz) Circuits<br>up to 250 V |
| Commercial series             | BS Series |                              |                                                                                                                                                 |
| Synthetical description       | PLUG      | DIRECTIVE RoHS<br>2011/65/EU | [European Law] Restriction of the use of certain hazardous substances in electrical and electronic equipment                                    |
| Poles                         | 2P+E      |                              |                                                                                                                                                 |
| Rated current                 | 15A       |                              |                                                                                                                                                 |
| Abbreviation of individuation | SBS15     |                              |                                                                                                                                                 |
| Colour                        | WHITE     |                              |                                                                                                                                                 |