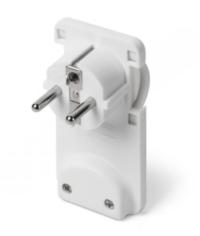

## **130.2064**SPACE SAVER PLUG

2P+E 16A WHITE

**Product Approvals** 

| TECHDATA                      |                     | STANDARDS AND LAWS           |                                                                                                              |
|-------------------------------|---------------------|------------------------------|--------------------------------------------------------------------------------------------------------------|
| Commercial series             | UNEL Series         | DIRECTIVE RoHS<br>2011/65/EU | [European Law] Restriction of the use of certain hazardous substances in electrical and electronic equipment |
| Type of product               | SPACE SAVER PLUG    |                              |                                                                                                              |
| Synthetical description       | SPACE SAVER PLUG    |                              |                                                                                                              |
| Poles                         | 2P+E                |                              |                                                                                                              |
| Rated current                 | 16A                 |                              |                                                                                                              |
| Abbreviation of individuation | S31                 |                              |                                                                                                              |
| Colour                        | WHITE               |                              |                                                                                                              |
| Material                      | ENGINEERING PLASTIC |                              |                                                                                                              |