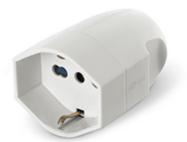

## **Product Technical Sheet**

12 Aug 2021 11:29

**Product Approvals** 

| TECHDATA                      |                     | STANDARDS AND LAWS           |                                                                                                              |
|-------------------------------|---------------------|------------------------------|--------------------------------------------------------------------------------------------------------------|
| Type of product               | CONNECTOR           | DIRECTIVE RoHS<br>2011/65/EU | [European Law] Restriction of the use of certain hazardous substances in electrical and electronic equipment |
| Commercial series             | UNEL Series         |                              |                                                                                                              |
| Synthetical description       | CONNECTOR           |                              |                                                                                                              |
| Poles                         | 2P+E                |                              |                                                                                                              |
| Rated current                 | 16A                 |                              |                                                                                                              |
| Abbreviation of individuation | P40                 |                              |                                                                                                              |
| Colour                        | WHITE               |                              |                                                                                                              |
| Material                      | ENGINEERING PLASTIC |                              |                                                                                                              |