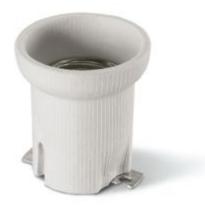

## **190.5740B1** LAMPHOLDER E40 T300°C WHITE

**Product Approvals** 

| TECHDATA                |            | STANDARDS AND LAWS                                                      |                                                                                                              |
|-------------------------|------------|-------------------------------------------------------------------------|--------------------------------------------------------------------------------------------------------------|
| Type of product         | LAMPHOLDER | DIRECTIVE LOW<br>VOLTAGE 2014/35<br>/UE<br>DIRECTIVE RoHS<br>2011/65/EU | [European Directives] Low Voltage<br>Directive                                                               |
| Commercial series       | LUX        |                                                                         | [European Law] Restriction of the use of certain hazardous substances in electrical and electronic equipment |
| Synthetical description | LAMPHOLDER |                                                                         |                                                                                                              |
| Lamp holder             | E40        |                                                                         |                                                                                                              |
| Туре                    | T300°C     |                                                                         |                                                                                                              |
| Colour                  | WHITE      |                                                                         |                                                                                                              |
| Material                | CERAMIC    |                                                                         |                                                                                                              |