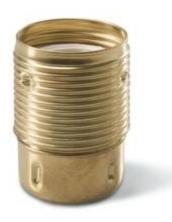

## **190.8200** LAMPHOLDER E27 T210°C THREADED METAL ENTRY GOLD

**Product Approvals** 

| TECHDATA                |                      | STANDARDS AND LAWS                  |                                                                                                              |
|-------------------------|----------------------|-------------------------------------|--------------------------------------------------------------------------------------------------------------|
| Commercial series       | LUX                  | DIRECTIVE LOW<br>VOLTAGE 2014/35    | [European Directives] Low Voltage<br>Directive                                                               |
| Type of product         | LAMPHOLDER           | /UE<br>DIRECTIVE RoHS<br>2011/65/EU | [European Law] Restriction of the use of certain hazardous substances in electrical and electronic equipment |
| Synthetical description | LAMPHOLDER           |                                     |                                                                                                              |
| Lamp holder             | E27                  |                                     |                                                                                                              |
| Туре                    | T210°C               |                                     |                                                                                                              |
| Сар                     | THREADED METAL ENTRY |                                     |                                                                                                              |
| Colour                  | GOLD                 |                                     |                                                                                                              |
| Material                | BRASS PLATED METAL   |                                     |                                                                                                              |