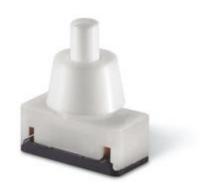

## 195.115B PUSH BUTTON SWITCH WHITE

**Product Approvals** 

| TECHDATA                |                    | STANDARDS AND LAWS                                                      |                                                                                                              |
|-------------------------|--------------------|-------------------------------------------------------------------------|--------------------------------------------------------------------------------------------------------------|
| Commercial series       | LUX                | DIRECTIVE LOW<br>VOLTAGE 2014/35<br>/UE<br>DIRECTIVE ROHS<br>2011/65/EU | [European Directives] Low Voltage Directive                                                                  |
| Type of product         | PUSH BUTTON SWITCH |                                                                         | [European Law] Restriction of the use of certain hazardous substances in electrical and electronic equipment |
| Synthetical description | PUSH BUTTON SWITCH |                                                                         |                                                                                                              |
| Colour                  | WHITE              |                                                                         |                                                                                                              |
| Rated voltage           | 250V               |                                                                         |                                                                                                              |
| Rated current           | 2A                 |                                                                         |                                                                                                              |