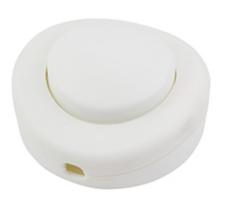

## **195.565B** FOOT SWITCH ø65mm WHITE

**Product Approvals** 

| TECHDATA                |             | STANDARDS AND LAWS                                                      |                                                                                                                    |
|-------------------------|-------------|-------------------------------------------------------------------------|--------------------------------------------------------------------------------------------------------------------|
| Commercial series       | LUX         | DIRECTIVE LOW<br>VOLTAGE 2014/35<br>/UE<br>DIRECTIVE RoHS<br>2011/65/EU | [European Directives] Low Voltage<br>Directive                                                                     |
| Type of product         | FOOT SWITCH |                                                                         | [European Law] Restriction of the use of<br>certain hazardous substances in electrical<br>and electronic equipment |
| Synthetical description | FOOT SWITCH |                                                                         |                                                                                                                    |
| Dimensions              | ø65mm       |                                                                         |                                                                                                                    |
| Colour                  | WHITE       |                                                                         |                                                                                                                    |
| Rated voltage           | 250V        |                                                                         |                                                                                                                    |
| Rated current           | 2A          |                                                                         |                                                                                                                    |