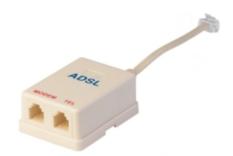

## LINE DUPLICATOR

THERMOPLASTIC IVORY ADSL FILTER - 2 PLUG 6/2

**Product Approvals** 

| TECHDATA                |                          | STANDARDS AND LAWS           |                                                                                                              |
|-------------------------|--------------------------|------------------------------|--------------------------------------------------------------------------------------------------------------|
| Commercial series       | DATATEL Series           | DIRECTIVE EMC<br>2014/30/UE  | [European Directives] Electromagnetic Compatibility Directive                                                |
| Type of product         | LINE DUPLICATOR          | DIRECTIVE RoHS<br>2011/65/EU | [European Law] Restriction of the use of certain hazardous substances in electrical and electronic equipment |
| Synthetical description | LINE DUPLICATOR          |                              |                                                                                                              |
| Material                | THERMOPLASTIC            |                              |                                                                                                              |
| Colour                  | IVORY                    |                              |                                                                                                              |
| Notes                   | ADSL FILTER - 2 PLUG 6/2 |                              |                                                                                                              |