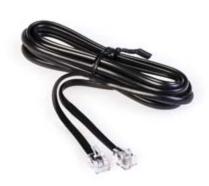

## TELEPHONE CORD

PLUG 6/4 2m BLACK CAVO NERO PIATTO 4P - 2M

**Product Approvals** 

| TECHDATA                |                             | STANDARDS AND LAWS                                                                                                                      |                          |
|-------------------------|-----------------------------|-----------------------------------------------------------------------------------------------------------------------------------------|--------------------------|
| Commercial series       | DATATEL Series              | DIRECTIVE RoHS 2011/65/EU  [European Law] Restriction of the use of certain hazardous substances in electrical and electronic equipment |                          |
| Type of product         | TELEPHONE CORD              |                                                                                                                                         | and electronic equipment |
| Synthetical description | TELEPHONE CORD              |                                                                                                                                         |                          |
| Type of plugs           | PLUG 6/4                    |                                                                                                                                         |                          |
| Cable length            | 2m                          |                                                                                                                                         |                          |
| Colour                  | BLACK                       |                                                                                                                                         |                          |
| Notes                   | CAVO NERO PIATTO 4P -<br>2M |                                                                                                                                         |                          |