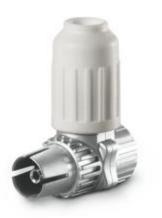

## **180.5521 CONNECTOR** 90° ANGLED PORTABLE THERMOPLASTIC WHITE Ø9,5mm

**Product Approvals** 

| TECHDATA                   |                | STANDARDS AND LAWS                                                                                                          |                          |
|----------------------------|----------------|-----------------------------------------------------------------------------------------------------------------------------|--------------------------|
| Commercial series          | DATATEL Series | DIRECTIVE RoHS [European Law] Restriction of the use of certain hazardous substances in electrical and electronic equipment |                          |
| Type of product            | CONNECTOR      |                                                                                                                             | and electronic equipment |
| Synthetical description    | CONNECTOR      |                                                                                                                             |                          |
| Types of available outlets | 90° ANGLED     |                                                                                                                             |                          |
| Mounting version           | PORTABLE       |                                                                                                                             |                          |
| Material                   | THERMOPLASTIC  |                                                                                                                             |                          |
| Diameter                   | ø9,5mm         |                                                                                                                             |                          |
| Colour                     | WHITE          |                                                                                                                             |                          |