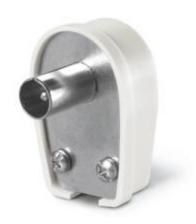

## **180.58/CEI** PLUG

90° ANGLED THERMOPLASTIC WHITE Ø9, 5mm FERMACAVO A VITE

**Product Approvals** 

| TECHDATA                   |                  | STANDARDS AND LAWS           |                                                                                                              |
|----------------------------|------------------|------------------------------|--------------------------------------------------------------------------------------------------------------|
| Type of product            | PLUG             | DIRECTIVE RoHS<br>2011/65/EU | [European Law] Restriction of the use of certain hazardous substances in electrical and electronic equipment |
| Commercial series          | DATATEL Series   |                              |                                                                                                              |
| Synthetical description    | PLUG             |                              |                                                                                                              |
| Types of available outlets | 90° ANGLED       |                              |                                                                                                              |
| Material                   | THERMOPLASTIC    |                              |                                                                                                              |
| Diameter                   | ø9,5mm           |                              |                                                                                                              |
| Colour                     | WHITE            |                              |                                                                                                              |
| Notes                      | FERMACAVO A VITE |                              |                                                                                                              |