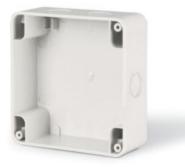

## **137.103** SURFACE MOUNTING BOX M115(115x115mm)

**Product Approvals** 

| TECHDATA                |                      | STANDARDS AND LAWS                      |                                                                                                                                                             |
|-------------------------|----------------------|-----------------------------------------|-------------------------------------------------------------------------------------------------------------------------------------------------------------|
| Colour                  | GREY                 | EN 60670-1 (2005)                       | [European Standard] Boxes and<br>enclosures for electrical accessories for<br>household and similar fixed electrical<br>installations. General requirements |
| Type of product         | SURFACE MOUNTING BOX |                                         |                                                                                                                                                             |
| Commercial series       | PROTECTA Series      | DIRECTIVE LOW<br>VOLTAGE 2014/35<br>/UE | [European Directives] Low Voltage<br>Directive                                                                                                              |
| Synthetical description | SURFACE MOUNTING BOX |                                         |                                                                                                                                                             |
| Mounting version        | SURFACE MOUNTING     |                                         |                                                                                                                                                             |
| Material                | THERMOPLASTIC        |                                         |                                                                                                                                                             |
| No. modules             | 1 GANG               |                                         |                                                                                                                                                             |
| Dimensions              | M115(115x115mm)      |                                         |                                                                                                                                                             |