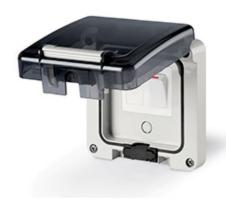

## **Product Technical Sheet**

12 Aug 2021 11:41

**137.3410** SPUR UNIT

SPUR UNIT 13A M115(115x115mm)

**Product Approvals** 

| TECHDATA                |                      |
|-------------------------|----------------------|
| Colour                  | GREY                 |
| Commercial series       | PROTECTA Series      |
| Type of product         | SPUR UNIT            |
| Synthetical description | SPUR UNIT            |
| Туре                    | WITH FUSE AND SWITCH |
| Mounting version        | FLUSH MOUNTING       |
| Protection degree       | Splash proof         |
| Protection degree IP    | IP66                 |
| Material                | THERMOPLASTIC        |
| Rated current           | 13A                  |
| Rated voltage           | 250V                 |
| No. modules             | 1 GANG               |
| Dimensions              | M115(115x115mm)      |