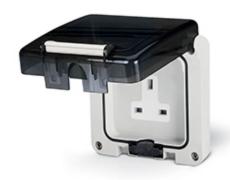

## SINGLE UNSWITCHED SOCKET

SINGLE UNSWITCHED SOCKET 13A M95 (95x95mm)

**Product Approvals** 

| TECHDATA                |                          |
|-------------------------|--------------------------|
| Colour                  | GREY                     |
| Type of product         | SINGLE UNSWITCHED SOCKET |
| Commercial series       | PROTECTA Series          |
| Synthetical description | SINGLE UNSWITCHED SOCKET |
| Туре                    | BRITISH BS1363           |
| Mounting version        | FLUSH MOUNTING           |
| Protection degree       | Splash proof             |
| Protection degree IP    | IP66                     |
| Material                | THERMOPLASTIC            |
| Rated current           | 13A                      |
| Rated voltage           | 250V                     |
| Dimensions              | M95(95x95mm)             |