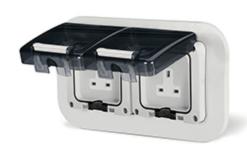

## DOUBLE UNSWITCHED SOCKET

DOUBLE UNSWITCHED SOCKET 13A M95x2 (195x95mm)

**Product Approvals** 

| TECHDATA                |                          |
|-------------------------|--------------------------|
| Colour                  | GREY                     |
| Commercial series       | PROTECTA Series          |
| Type of product         | DOUBLE UNSWITCHED SOCKET |
| Synthetical description | DOUBLE UNSWITCHED SOCKET |
| Туре                    | BRITISH BS1363           |
| Mounting version        | FLUSH MOUNTING           |
| Protection degree       | Splash proof             |
| Protection degree IP    | IP66                     |
| Material                | THERMOPLASTIC            |
| Rated current           | 13A                      |
| Rated voltage           | 250V                     |
| Dimensions              | M95x2(195x95mm)          |