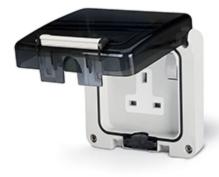

## SINGLE DP SWITCHSOCKET

SINGLE DP SWITCHSOCKET 13A M115 (115x115mm)

**Product Approvals** 

| TECHDATA                |                           | STANDARDS AND LAWS           |                                                                                                                    |
|-------------------------|---------------------------|------------------------------|--------------------------------------------------------------------------------------------------------------------|
| Colour                  | GREY                      | DIRECTIVE RoHS<br>2011/65/EU | [European Law] Restriction of the use of<br>certain hazardous substances in electrical<br>and electronic equipment |
| Commercial series       | PROTECTA Series           |                              |                                                                                                                    |
| Type of product         | SINGLE DP<br>SWITCHSOCKET |                              |                                                                                                                    |
| Synthetical description | SINGLE DP<br>SWITCHSOCKET |                              |                                                                                                                    |
| Туре                    | BRITISH BS1363            |                              |                                                                                                                    |
| Mounting version        | FLUSH MOUNTING            |                              |                                                                                                                    |
| Protection degree       | Splash proof              |                              |                                                                                                                    |
| Protection degree IP    | IP66                      |                              |                                                                                                                    |
| Material                | THERMOPLASTIC             |                              |                                                                                                                    |
| Rated current           | 13A                       |                              |                                                                                                                    |
| Rated voltage           | 250V                      |                              |                                                                                                                    |
| Dimensions              | M115(115x115mm)           |                              |                                                                                                                    |