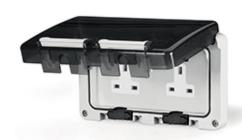

## DOUBLE DP SWITCHSOCKET

DOUBLE DP SWITCHSOCKET 13A M195 (195x115mm)

**Product Approvals** 

| TECHDATA                |                           |
|-------------------------|---------------------------|
| Colour                  | GREY                      |
| Type of product         | DOUBLE DP<br>SWITCHSOCKET |
| Commercial series       | PROTECTA Series           |
| Synthetical description | DOUBLE DP<br>SWITCHSOCKET |
| Туре                    | BRITISH BS1363            |
| Mounting version        | FLUSH MOUNTING            |
| Protection degree       | Splash proof              |
| Protection degree IP    | IP66                      |
| Material                | THERMOPLASTIC             |
| Rated current           | 13A                       |
| Rated voltage           | 250V                      |
| Dimensions              | M195(195x115mm)           |