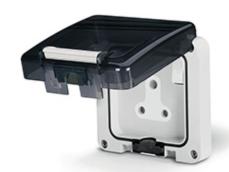

## SINGLE SP SWITCHSOCKET

SINGLE SP SWITCHSOCKET 15A M115 (115x115mm)

**Product Approvals** 

| TECHDATA                |                           |
|-------------------------|---------------------------|
| Colour                  | GREY                      |
| Commercial series       | PROTECTA Series           |
| Type of product         | SINGLE SP<br>SWITCHSOCKET |
| Synthetical description | SINGLE SP<br>SWITCHSOCKET |
| Туре                    | BRITISH BS546             |
| Mounting version        | FLUSH MOUNTING            |
| Protection degree       | Splash proof              |
| Protection degree IP    | IP66                      |
| Material                | THERMOPLASTIC             |
| Rated current           | 15A                       |
| Rated voltage           | 250V                      |
| Dimensions              | M115(115x115mm)           |